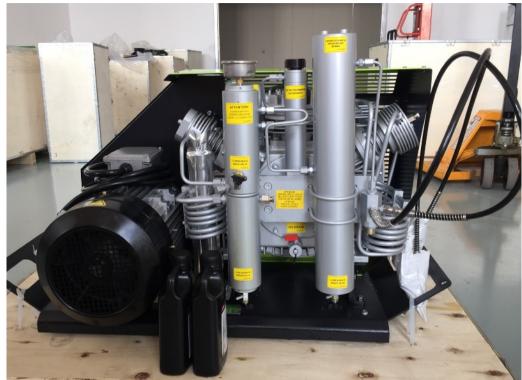

## AD-CN-0.3/E

| Version:      | Electric             |
|---------------|----------------------|
| Air Flow:     | 18 cu.m / hour       |
| Power:        | 7.5 kw               |
| Cylinder      | 3 Cylinder   3 Stage |
| Net Weight:   | 165 kgs              |
| Gross Weight: | 185 kgs              |
| Packed Size:  | 121cmX65cmX84cm      |

## AD-CN-0.3/GS

| Version:      | Gasoline             |
|---------------|----------------------|
| Air Flow:     | 18 cu.m / hour       |
| Power:        | 10 HP                |
| Cylinder      | 3 Cylinder   3 Stage |
| Net Weight:   | 155 kgs              |
| Gross Weight: | 175 kgs              |
| Packed Size:  | 121cmX65cmX84cm      |