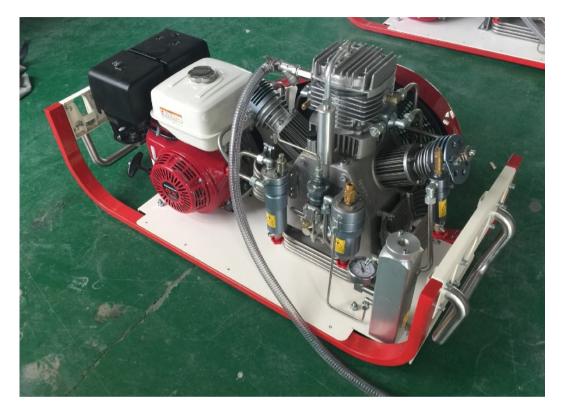

## AD-EN-0.1/GS

| Version:      | Gasoline             |
|---------------|----------------------|
| Air Flow:     | 6 cu.m / hour        |
| Power:        | 4 HP                 |
| Cylinder      | 4 Cylinder   4 Stage |
| Net Weight:   | 50 kgs               |
| Gross Weight: | 66 kgs               |
| Packed Size:  | 110cmX55cmX67cm      |

## AD-TN-0.1/GS

| Version:      | Gasoline             |
|---------------|----------------------|
| Air Flow:     | 6 cu.m / hour        |
| Power:        | 4 HP                 |
| Cylinder      | 3 Cylinder   3 Stage |
| Net Weight:   | 50 kgs               |
| Gross Weight: | 62 kgs               |
| Packed Size:  | 86X54X45cm           |