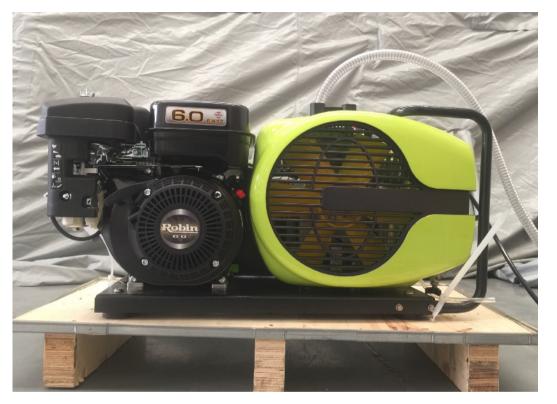

## AD-TN-0.1/GS

| Version:      | Gasoline             |
|---------------|----------------------|
| Air Flow:     | 6 cu.m / hour        |
| Power:        | 4 HP                 |
| Cylinder      | 3 Cylinder   3 Stage |
| Net Weight:   | 50 kgs               |
| Gross Weight: | 62 kgs               |
| Packed Size:  | 86X54X45cm           |

## AD-EN-0.1/GS

| Version:      | Gasoline             |
|---------------|----------------------|
| Air Flow:     | 6 cu.m / hour        |
| Power:        | 4 HP                 |
| Cylinder      | 4 Cylinder   4 Stage |
| Net Weight:   | 50 kgs               |
| Gross Weight: | 66 kgs               |
| Packed Size:  | 110cmX55cmX67cm      |