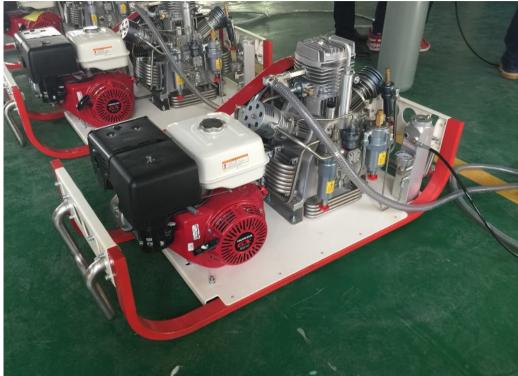

## AD-EN-0.3/GS

| Version:      | Gasoline            |
|---------------|---------------------|
| Air Flow:     | 18 cu.m / hour      |
| Power:        | 7.5 HP              |
| Cylinder      | 3 Cylinder  3 Stage |
| Net Weight:   | 145 kgs             |
| Gross Weight: | 180 kgs             |
| Packed Size:  | 135cmX80cmX90cm     |

## AD-CN-0.3/GS

| Version:      | Gasoline             |
|---------------|----------------------|
| Air Flow:     | 18 cu.m / hour       |
| Power:        | 10 HP                |
| Cylinder      | 3 Cylinder   3 Stage |
| Net Weight:   | 155 kgs              |
| Gross Weight: | 175 kgs              |
| Packed Size:  | 121cmX65cmX84cm      |