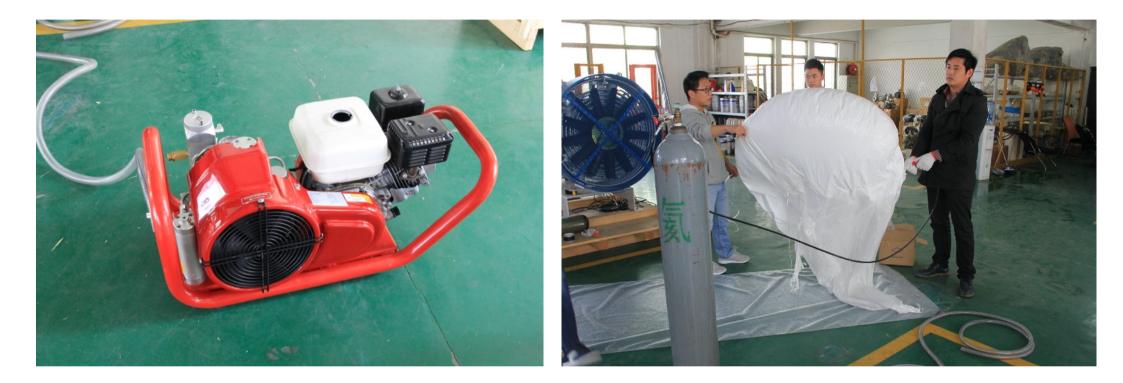

It sucks the helium gas out of the balloons&airships, then compresses and pumps it back into the helium tank/cylinder for repetitive use. It is an irreplaceable tool for companies that have to use airship/balloons.