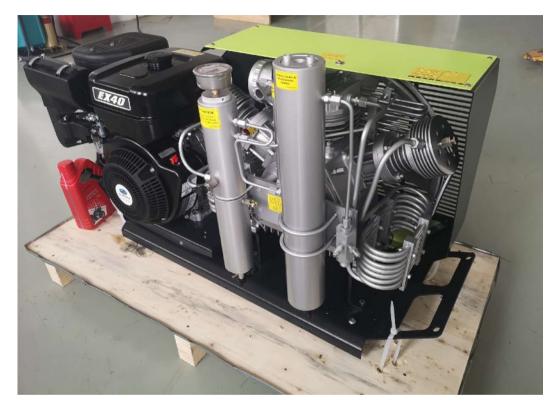

## AD-EN-0.1/GS

| Version:      | Gasoline             |
|---------------|----------------------|
| Air Flow:     | 6 cu.m / hour        |
| Power:        | 4 HP                 |
| Cylinder      | 4 Cylinder   4 Stage |
| Net Weight:   | 50 kgs               |
| Gross Weight: | 66 kgs               |
| Packed Size:  | 110cmX55cmX67cm      |

## AD-TN-0.1/GS

| Version:      | Gasoline             |
|---------------|----------------------|
| Air Flow:     | 6 cu.m / hour        |
| Power:        | 4 HP                 |
| Cylinder      | 3 Cylinder   3 Stage |
| Net Weight:   | 50 kgs               |
| Gross Weight: | 62 kgs               |
| Packed Size:  | 86X54X45cm           |