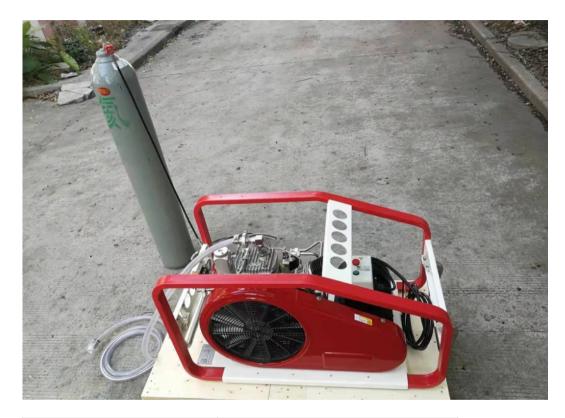

It sucks the helium gas out of the balloons&airships, then compresses and pumps it back into the helium tank/cylinder for repetitive use. It is an irreplaceable tool for companies that have to use airship/balloons.

## AD-TN-0.1/E

| Version:      | Electric   110V or 220V |
|---------------|-------------------------|
| Air Flow:     | 6 cu.m / hour           |
| Power:        | 2.2 kw                  |
| Cylinder      | 3 Cylinder   3 Stage    |
| Net Weight:   | 55 kgs                  |
| Gross Weight: | 66 kgs                  |
| Packed Size:  | 78cmX46cmX50cm          |