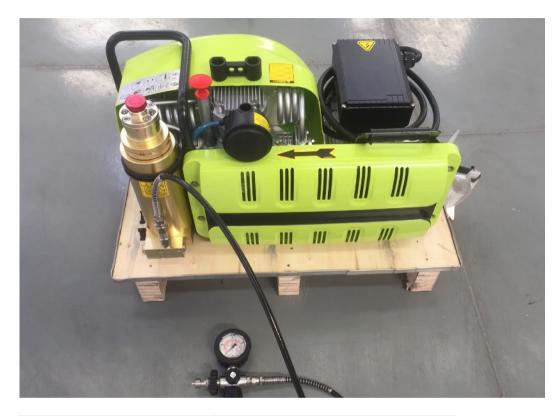

## AD-TN-0.1/E

| Version:      | Electric   110V or 220V |
|---------------|-------------------------|
| Air Flow:     | 6 cu.m / hour           |
| Power:        | 2.2 kw                  |
| Cylinder      | 3 Cylinder   3 Stage    |
| Net Weight:   | 55 kgs                  |
| Gross Weight: | 66 kgs                  |
| Packed Size:  | 78cmX46cmX50cm          |

## AD-TN-0.1/GS

| Version:      | Gasoline             |
|---------------|----------------------|
| Air Flow:     | 6 cu.m / hour        |
| Power:        | 4 HP                 |
| Cylinder      | 3 Cylinder   3 Stage |
| Net Weight:   | 50 kgs               |
| Gross Weight: | 62 kgs               |
| Packed Size:  | 86X54X45cm           |