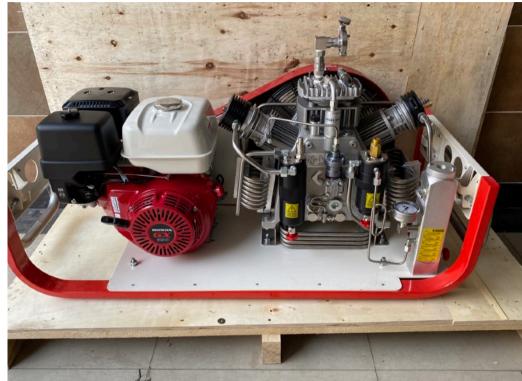

## AD-EN-0.1/GS

| Version:      | Gasoline             |
|---------------|----------------------|
| Air Flow:     | 6 cu.m / hour        |
| Power:        | 4 HP                 |
| Cylinder      | 4 Cylinder   4 Stage |
| Net Weight:   | 50 kgs               |
| Gross Weight: | 66 kgs               |
| Packed Size:  | 110cmX55cmX67cm      |

| Version:      | Gasoline             |
|---------------|----------------------|
| Air Flow:     | 21 cu.m / hour       |
| Power:        | 7.5 HP               |
| Cylinder      | 4 Cylinder   4 Stage |
| Net Weight:   | 150 kgs              |
| Gross Weight: | 185 kgs              |
| Packed Size:  | 135cmX80cmX90cm      |

## AD-EN-0.3/GS

| Version:      | Gasoline            |
|---------------|---------------------|
| Air Flow:     | 18 cu.m / hour      |
| Power:        | 7.5 HP              |
| Cylinder      | 3 Cylinder  3 Stage |
| Net Weight:   | 145 kgs             |
| Gross Weight: | 180 kgs             |
| Packed Size:  | 135cmX80cmX90cm     |