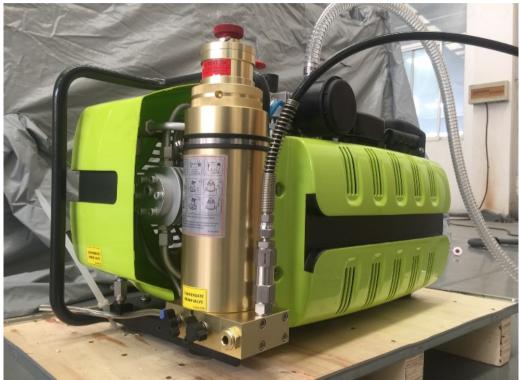

## AD-TN-0.1/E

| Version:      | Electric   110V or 220V |
|---------------|-------------------------|
| Air Flow:     | 6 cu.m / hour           |
| Power:        | 2.2 kw                  |
| Cylinder      | 3 Cylinder   3 Stage    |
| Net Weight:   | 55 kgs                  |
| Gross Weight: | 66 kgs                  |
| Packed Size:  | 78cmX46cmX50cm          |