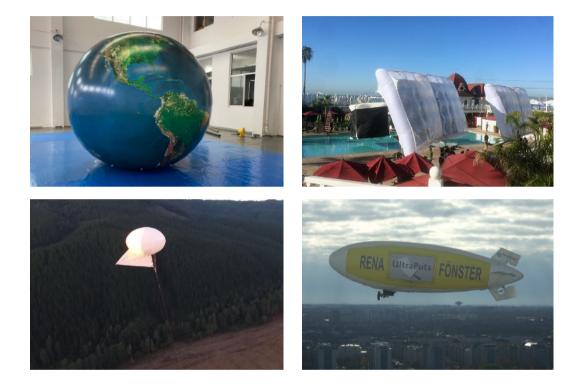

#### > High Pressure | 2150 psi | 150bar | 15 Mpa.

Portable Helium Compressor !

With the market comes to highly competitive, we are thinking how to make business longer and bid more other companies get more business, then we came up with good solutions helium gas recovery and reclaim systems.

It sucks the helium gas out of the balloons&airships, then compresses and pumps it back into the helium tank/cylinder for repetitive use. It is an irreplaceable tool for companies that have to use airship/balloons.