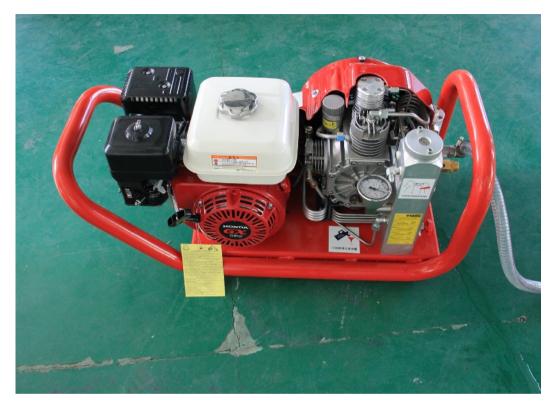

## AD-EN-0.1/GS

| Version:      | Gasoline             |
|---------------|----------------------|
| Air Flow:     | 6 cu.m / hour        |
| Power:        | 4 HP                 |
| Cylinder      | 4 Cylinder   4 Stage |
| Net Weight:   | 50 kgs               |
| Gross Weight: | 66 kgs               |
| Packed Size:  | 110cmX55cmX67cm      |

| Version:      | Gasoline             |
|---------------|----------------------|
| Air Flow:     | 21 cu.m / hour       |
| Power:        | 7.5 HP               |
| Cylinder      | 4 Cylinder   4 Stage |
| Net Weight:   | 150 kgs              |
| Gross Weight: | 185 kgs              |
| Packed Size:  | 135cmX80cmX90cm      |

## AD-EN-0.3/GS

| Version:      | Gasoline            |
|---------------|---------------------|
| Air Flow:     | 18 cu.m / hour      |
| Power:        | 7.5 HP              |
| Cylinder      | 3 Cylinder  3 Stage |
| Net Weight:   | 145 kgs             |
| Gross Weight: | 180 kgs             |
| Packed Size:  | 135cmX80cmX90cm     |

## AD-TN-0.1/GS

| Version:      | Gasoline             |
|---------------|----------------------|
| Air Flow:     | 6 cu.m / hour        |
| Power:        | 4 HP                 |
| Cylinder      | 3 Cylinder   3 Stage |
| Net Weight:   | 50 kgs               |
| Gross Weight: | 62 kgs               |
| Packed Size:  | 86X54X45cm           |

## AD-CN-0.3/GS

| Version:      | Gasoline             |
|---------------|----------------------|
| Air Flow:     | 18 cu.m / hour       |
| Power:        | 10 HP                |
| Cylinder      | 3 Cylinder   3 Stage |
| Net Weight:   | 155 kgs              |
| Gross Weight: | 175 kgs              |
| Packed Size:  | 121cmX65cmX84cm      |