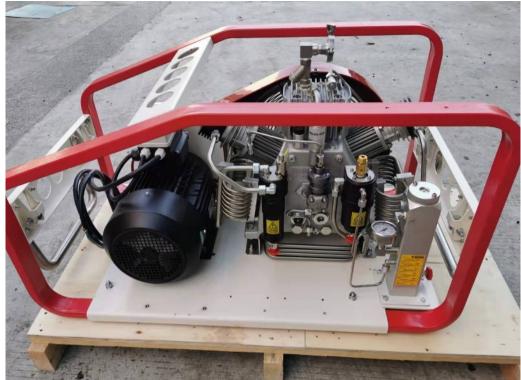

## AD-EN-0.3/E

| Version:      | Electric             |
|---------------|----------------------|
| Air Flow:     | 18 cu.m / hour       |
| Power:        | 7.5 kw   380V        |
| Cylinder      | 3 Cylinder   3 Stage |
| Net Weight:   | 140 kgs              |
| Gross Weight: | 165 kgs              |
| Packed Size:  | 135cmX80cmX90cm      |

## AD-CN-0.3/E

| Version:      | Electric             |
|---------------|----------------------|
| Air Flow:     | 18 cu.m / hour       |
| Power:        | 7.5 kw               |
| Cylinder      | 3 Cylinder   3 Stage |
| Net Weight:   | 165 kgs              |
| Gross Weight: | 185 kgs              |
| Packed Size:  | 121cmX65cmX84cm      |