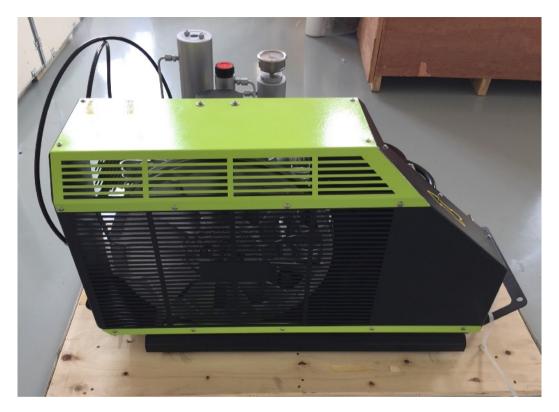

## AD-EN-0.3/E

| Version:      | Electric             |
|---------------|----------------------|
| Air Flow:     | 18 cu.m / hour       |
| Power:        | 7.5 kw   380V        |
| Cylinder      | 3 Cylinder   3 Stage |
| Net Weight:   | 140 kgs              |
| Gross Weight: | 165 kgs              |
| Packed Size:  | 135cmX80cmX90cm      |

## AD-EN-0.3/GS

| Version:      | Gasoline            |
|---------------|---------------------|
| Air Flow:     | 18 cu.m / hour      |
| Power:        | 7.5 HP              |
| Cylinder      | 3 Cylinder  3 Stage |
| Net Weight:   | 145 kgs             |
| Gross Weight: | 180 kgs             |
| Packed Size:  | 135cmX80cmX90cm     |