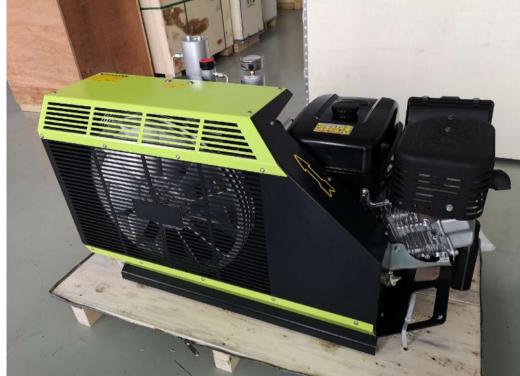

## AD-EN-0.1/GS

| Version:      | Gasoline             |
|---------------|----------------------|
| Air Flow:     | 6 cu.m / hour        |
| Power:        | 4 HP                 |
| Cylinder      | 4 Cylinder   4 Stage |
| Net Weight:   | 50 kgs               |
| Gross Weight: | 66 kgs               |
| Packed Size:  | 110cmX55cmX67cm      |

## AD-TN-0.1/GS

| Version:      | Gasoline             |
|---------------|----------------------|
| Air Flow:     | 6 cu.m / hour        |
| Power:        | 4 HP                 |
| Cylinder      | 3 Cylinder   3 Stage |
| Net Weight:   | 50 kgs               |
| Gross Weight: | 62 kgs               |
| Packed Size:  | 86X54X45cm           |