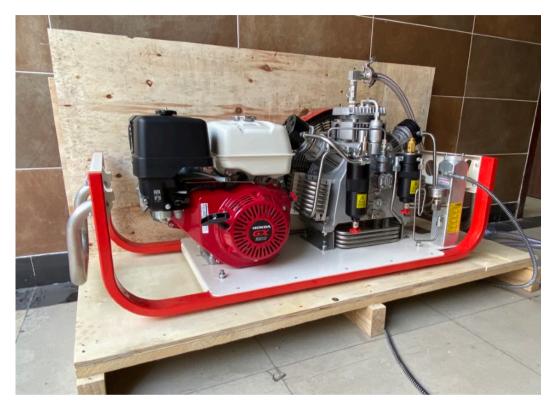

## AD-EN-0.1/GS

| Version:      | Gasoline             |
|---------------|----------------------|
| Air Flow:     | 6 cu.m / hour        |
| Power:        | 4 HP                 |
| Cylinder      | 4 Cylinder   4 Stage |
| Net Weight:   | 50 kgs               |
| Gross Weight: | 66 kgs               |
| Packed Size:  | 110cmX55cmX67cm      |

| Version:      | Gasoline             |
|---------------|----------------------|
| Air Flow:     | 21 cu.m / hour       |
| Power:        | 7.5 HP               |
| Cylinder      | 4 Cylinder   4 Stage |
| Net Weight:   | 150 kgs              |
| Gross Weight: | 185 kgs              |
| Packed Size:  | 135cmX80cmX90cm      |

## AD-EN-0.3/GS

| Version:      | Gasoline            |
|---------------|---------------------|
| Air Flow:     | 18 cu.m / hour      |
| Power:        | 7.5 HP              |
| Cylinder      | 3 Cylinder  3 Stage |
| Net Weight:   | 145 kgs             |
| Gross Weight: | 180 kgs             |
| Packed Size:  | 135cmX80cmX90cm     |