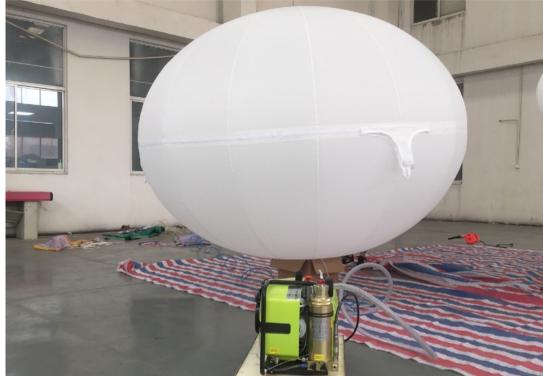

#### > High Pressure | 2150 psi | 150bar | 15 Mpa.

Portable Helium Compressor !

With the market comes to highly competitive, we are thinking how to make business longer and bid more other companies get more business, then we came up with good solutions helium gas recovery and reclaim systems.

It sucks the helium gas out of the balloons&airships, then compresses and pumps it back into the helium tank/cylinder for repetitive use. It is an irreplaceable tool for companies that have to use airship/balloons.